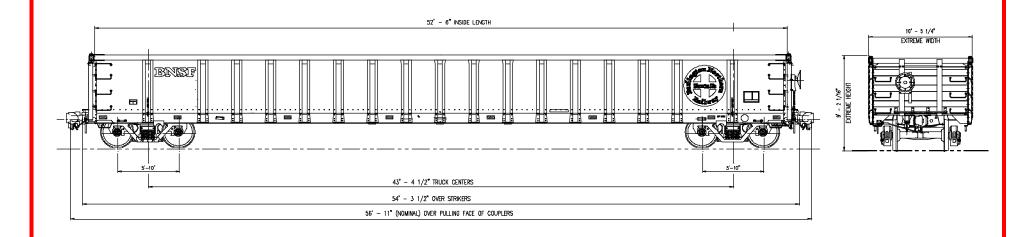

## 52' - 6" Mill Gondola

## BNSF 513000 - 513124

## **BNSF RAILWAY**

| GENERAL CAR INFO       | DIMENSIONS/CAPACITIES         | SPECIALTY SUPPLIERS AND PART NUMBERS |                                         |                   |                                      |
|------------------------|-------------------------------|--------------------------------------|-----------------------------------------|-------------------|--------------------------------------|
| Built date 1998        | Length (strikers) 54' - 3 1/2 | Truck type                           |                                         | Uncoupling rod    | Stanrail                             |
| Car builder Thrall     |                               | Bols. Patt./ AAR Code                | Grade "B", Nat. Castings new            |                   | Morton                               |
| AFE number             |                               | Side Frame/AAR Code                  | Grade "B", Progress Rail recon.         |                   | forged, M.M. Forgings                |
|                        | Inside height 5' - 6"         | Truck spring group                   | 3 11/16" travel, Union Spring           | Truck levers      | Schaefer                             |
|                        |                               | Snubbing type                        | All steel, non-lined, Stand. Car Truck  | Paint-David Frost | oat, buff primer, black DTM top coat |
|                        | Inside width 9' - 6"          | Snub. sprg. group                    | n/a                                     |                   |                                      |
|                        |                               | Column wear plate                    | steel                                   |                   |                                      |
|                        |                               | Pedestal roof liners                 | Transdyne #A-05048                      |                   |                                      |
| C.GLoaded              | Gross rail load 286,000 lbs   |                                      | AR H-36 or CH-36, 1 w Class C           |                   |                                      |
|                        |                               | Roller bearing                       | 6 1/2" x 12" N.F.L type                 |                   |                                      |
|                        | Load limit 220,500 lbs        |                                      | narrow, hardened, RH Little             |                   |                                      |
| Braking ratio - Empty  | Cap Nominal 2,743 cu. ft.     | Truck side bearing                   | Constant contact, metal cap, Stucki     |                   |                                      |
| Braking ratio - Loaded |                               | Horz. center plate liner             | Manganese                               |                   |                                      |
| Braking ratio - H.B.   |                               | Vertical wear ring                   | Stainless Steel                         |                   |                                      |
|                        |                               | Coupler/Knuckle                      | SBE60DE, McConway-Torley                |                   |                                      |
|                        |                               | Draft sill/Striker assy.             | fabricated                              |                   |                                      |
|                        |                               | Center plate                         | 16" lp, 375 BHT, Nat. Castings          |                   |                                      |
|                        |                               | Cp. carr. wear plt.                  | AAR plate 215, Holland                  |                   |                                      |
|                        |                               | Yokes                                | SY40AE, McConway-Torley                 |                   |                                      |
| FORMER ROAD NUMBERS    |                               | Draft Gear/Cushioning                | ırk50 recon, Cardwell Westinghouse      |                   |                                      |
|                        |                               | Brake System                         | body mounted, Wabco                     |                   |                                      |
|                        |                               | Control Valve                        | Wabco                                   |                   |                                      |
|                        |                               | Brake cylinder                       | 8 1/2" x 12"                            |                   |                                      |
|                        |                               | Empty load brake                     | n/a                                     |                   |                                      |
|                        |                               | Slack adjuster                       | AAR S-419 auto-double acting, Universal |                   |                                      |
|                        |                               | Brake beam                           | # 18, Acertek                           |                   |                                      |
|                        |                               | Brake beam wear elim.                |                                         |                   |                                      |
|                        |                               | Brake shoes                          | AAR H-4 2" comp, Wabco                  |                   |                                      |
|                        |                               | Handbrake                            | AAR 1993 Group "N", Universal           |                   | PAGE D100                            |